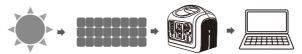

### How to charge this product?

•Solar Panel charge the product

(1)Chose suitable solar panel (DC14~40V/120W) (2)Put the solar panel under strong sunshine, face to the sun positively. (3)Take the part MC4 cable, connect the solar panel and the product. (4)When the product is charged fully by the Solar, it will stop charging automatically. Note: Please take out the charging cable, and turn off the product.