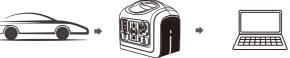

#### •Car charger charge the product

- (1) Connect the product and the cigarette lighter socket with the cigarette lighter cable inpackage.
- (2) Charge the product after starting the car.

Note: Make sure that the wiring is in good contact; otherwise the contact terminalsmay melt or ignite at high temperatures.