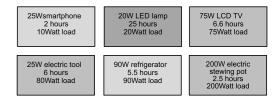

DC12V Cigarette Lighter output port: Vehicle Refrigerator and Other 12V equipment. AC output port: notebook computer, camera, display devices and other AC power supply working equipment.

Estimation of backup time