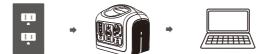

# •AC charger charge the product

Note: Always use the standard AC charger that comes with the product.

(1) Connect the product and socket with the AC charger in the package. (2) please unplug the charger when charging completed.(it takes about 6-7hrs to fully recharge the product if using 90W AC adapter charger.) Note: It is normal for this product to get hot during charging.