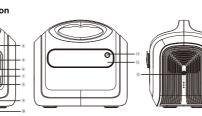

Note: picture is only for reference, pls take the product as the standard.

3.Main power button 4.Car charge&DC charge button 5.DC12V car ignitor output port 6.DC 12V 5521 output port

7.Type-C PD output port 13.Charging port 8.USB-A output port 9.Type-C&USB-A button 10.LCD screen 11.LED lamp button 12.LED lamp