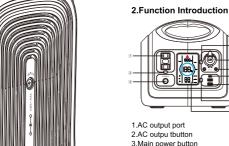

Note: picture is only for reference, pls take the product as the standard.

3.Main power button 4.Car charge&DC charge button 5.DC12V car ignitor output port 6.DC 12V 5521 output port

7.Type-C PD output port 13.Charging port 8.USB-A output port 9.Type-C&USB-A button 10.LCD screen 11.LED lamp button 12.LED lamp

LCD Screen

## LCD Battery Display

The LCD blue circular battery circle and the percentage of battery display indicate the battery. The blue power circle is divided into six segments. During use, the segment will disappear from the screen, and the percentage of the corresponding power will be displayed, indicating the remaining battery capacity. When charging, the blue battery circle will flash in turn, showing a flowing state. After fully charged, all blue battery segments will be lit and the display of battery's percentage will show 100%, and remain stable.