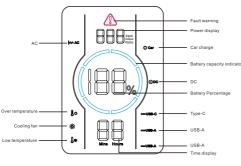

Note: picture is only for reference, pls take the product as the standard.

3.Main power button 4.Car charge&DC charge button 5.DC12V car ignitor output port 6.DC 12V 5521 output port

7.Type-C PD output port 13.Charging port 8.USB-A output port 9.Type-C&USB-A button 10.LCD screen 11.LED lamp button 12.LED lamp

LCD Screen

## LCD Battery Display

The LCD blue circular battery circle and the percentage of battery display indicate the battery. The blue power circle is divided into six segments. During use, the segment will disappear from the screen, and the percentage of the corresponding power will be displayed, indicating the remaining battery capacity. When charging, the blue battery circle will flash in turn, showing a flowing state. After fully charged, all blue battery segments will be lit and the display of battery's percentage will show 100%, and remain stable.

Note: If the product fails, a red exclamation mark will be displayed on the screen.